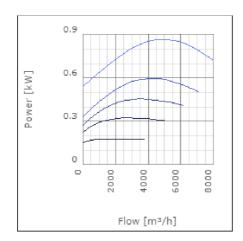

at 3 m                               | 57            | dB(A) |
| Length                                                    | 912           | mm    |
| Width                                                     | 843           | mm    |
| Height                                                    | 554           | mm    |
| Weight                                                    | 64            | kg    |
| Enclosure class, motor                                    | 44            | IP    |
| Insulation class, motor                                   | F             |       |
| Capacitor                                                 | 25            | μF    |
| Duct connection                                           | 800x500<br>mm |       |

www.ostberg.com Page 1/4



# Diagrams













www.ostberg.com Page 2/4



## Sound





|             | Tot | 63 | 125 | 250 | 500 | 1k | 2k | 4k | 8k |
|-------------|-----|----|-----|-----|-----|----|----|----|----|
| Inlet       | -   | -  | -   | -   | -   | -  | -  | -  | -  |
| Outlet      | -   | -  | -   | -   | -   | -  | -  | -  | -  |
| Surrounding | -   | -  | -   | -   | -   | -  | -  | -  | -  |
| Surrounding | -   | -  | -   | -   | -   | -  | -  | -  | -  |
| 120         |     |    |     |     |     |    |    |    |    |
| 120         |     |    |     |     |     |    |    |    |    |
|             |     |    |     |     |     |    |    |    |    |

### **Parameter**

Distance: 3.000

Propagation type: Hemi-spherical

Equivalent absorption 20.00

area:

www.ostberg.com Page 3/4



#### **Dimensions**





## Wiring