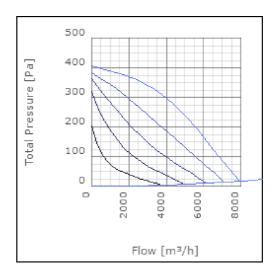

| dB(A) |
| Length                                                    | 912           | mm    |
| Width                                                     | 843           | mm    |
| Height                                                    | 554           | mm    |
| Weight                                                    | 64            | kg    |
| Enclosure class, motor                                    | 44            | IP    |
| Insulation class, motor                                   | F             |       |
| Capacitor                                                 | 25            | μF    |
| Duct connection                                           | 800x500<br>mm |       |

www.ostberg.com Page 1/4



# Diagrams













www.ostberg.com Page 2/4



## Sound





|             | Tot | 63 | 125 | 250 | 500 | 1k | 2k | 4k | 8k |
|-------------|-----|----|-----|-----|-----|----|----|----|----|
| Inlet       | -   | -  | -   | -   | -   | -  | -  | -  | -  |
| Outlet      | -   | -  | -   | -   | -   | -  | -  | -  | -  |
| Surrounding | -   | -  | -   | -   | -   | -  | -  | -  | -  |
| Surrounding | -   | -  | -   | -   | -   | -  | -  | -  | -  |
| 120         |     |    |     |     |     |    |    |    |    |
| 120         |     |    |     |     |     |    |    |    |    |
|             |     |    |     |     |     |    |    |    |    |

### **Parameter**

Distance: 3.000

Propagation type: Hemi-spherical

Equivalent absorption 20.00

area:

www.ostberg.com Page 3/4



#### **Dimensions**





## Wiring diagram

4040004



- M = Fan Motor
- M1) =