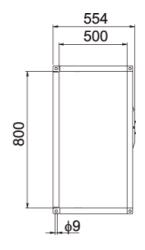

#### Technical data

| Parameter                                                 | Value         | Unit  |
|-----------------------------------------------------------|---------------|-------|
| Voltage                                                   | 230           | V     |
| Phase                                                     | 1             | ~     |
| Frequency                                                 | 50            | Hz    |
| Power                                                     | 0.87          | kW    |
| Current                                                   | 4.44          | Α     |
| R.p.m.                                                    | 15            | r/s   |
| Max. temperature of transported air                       | 40            | °C    |
| Max. temperature of transported air when speed-controlled | 40            | °C    |
| Sound pressure level at 3 m                               | 57            | dB(A) |
| Length                                                    | 912           | mm    |
| Width                                                     | 843           | mm    |
| Height                                                    | 554           | mm    |
| Weight                                                    | 64            | kg    |
| Enclosure class, motor                                    | 44            | IP    |
| Insulation class, motor                                   | F             |       |
| Capacitor                                                 | 25            | μF    |
| Duct connection                                           | 800x500<br>mm |       |

#### **Dimensions**