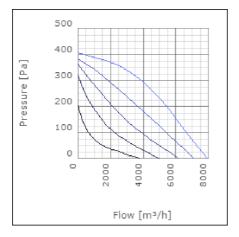

e level at 3 m                               | 57            | dB(A) |
| Length                                                    | 912           | mm    |
| Width                                                     | 843           | mm    |
| Height                                                    | 554           | mm    |
| Weight                                                    | 64            | kg    |
| Enclosure class, motor                                    | 44            | IP    |
| Insulation class, motor                                   | F             |       |
| Capacitor                                                 | 25            | μF    |
| Duct connection                                           | 800x500<br>mm |       |

www.ostberg.com Page 1/4



# Diagrams













www.ostberg.com Page 2/4



## Sound





|             | Tot | 63 | 125 | 250 | 500 | 1k | 2k | 4k | 8k |
|-------------|-----|----|-----|-----|-----|----|----|----|----|
| Inlet       | -   | -  | -   | -   | -   | -  | -  | -  | -  |
| Outlet      | -   | -  | -   | -   | -   | -  | -  | -  | -  |
| Surrounding | -   | -  | -   | -   | -   | -  | -  | -  | -  |
| Surrounding | -   | -  | -   | -   | -   | -  | -  | -  | -  |
| 120         |     |    |     |     |     |    |    |    |    |
| 120         |     |    |     |     |     |    |    |    |    |
|             |     |    |     |     |     |    |    |    |    |

### **Parameter**

Distance: 3.000

Propagation type: Hemi-spherical

Equivalent absorption 20.00

area:

www.ostberg.com Page 3/4



#### **Dimensions**





#