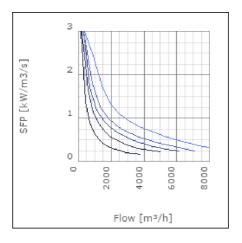

l at 3 m                               | 57            | dB(A) |
| Length                                                    | 912           | mm    |
| Width                                                     | 843           | mm    |
| Height                                                    | 554           | mm    |
| Weight                                                    | 64            | kg    |
| Enclosure class, motor                                    | 44            | IP    |
| Insulation class, motor                                   | F             |       |
| Capacitor                                                 | 25            | μF    |
| Duct connection                                           | 800x500<br>mm |       |

www.ostberg.com Page 1/4



# Diagrams













www.ostberg.com Page 2/4



## Sound





|             | Tot | 63 | 125 | 250 | 500 | 1k | 2k | 4k | 8k |
|-------------|-----|----|-----|-----|-----|----|----|----|----|
| Inlet       | -   | -  | -   | -   | -   | -  | -  | -  | -  |
| Outlet      | -   | -  | -   | -   | -   | -  | -  | -  | -  |
| Surrounding | -   | -  | -   | -   | -   | -  | -  | -  | -  |
| Surrounding | -   | -  | -   | -   | -   | -  | -  | -  | -  |
| 120         |     |    |     |     |     |    |    |    |    |
| 120         |     |    |     |     |     |    |    |    |    |
|             |     |    |     |     |     |    |    |    |    |

### **Parameter**

Distance: 3.000

Propagation type: Hemi-spherical

Equivalent absorption 20.00

area:

www.ostberg.com Page 3/4



#### **Dimensions**





## Wiri