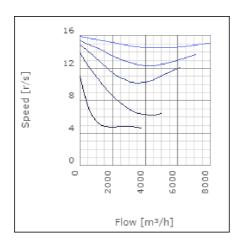

vel at 3 m                               | 57            | dB(A) |
| Length                                                    | 912           | mm    |
| Width                                                     | 843           | mm    |
| Height                                                    | 554           | mm    |
| Weight                                                    | 64            | kg    |
| Enclosure class, motor                                    | 44            | IP    |
| Insulation class, motor                                   | F             |       |
| Capacitor                                                 | 25            | μF    |
| Duct connection                                           | 800x500<br>mm |       |

www.ostberg.com Page 1/4



# Diagrams













www.ostberg.com Page 2/4



## Sound





|             | Tot | 63 | 125 | 250 | 500 | 1k | 2k | 4k | 8k |
|-------------|-----|----|-----|-----|-----|----|----|----|----|
| Inlet       | -   | -  | -   | -   | -   | -  | -  | -  | -  |
| Outlet      | -   | -  | -   | -   | -   | -  | -  | -  | -  |
| Surrounding | -   | -  | -   | -   | -   | -  | -  | -  | -  |
| Surrounding | -   | -  | -   | -   | -   | -  | -  | -  | -  |
| 120         |     |    |     |     |     |    |    |    |    |
| 120         |     |    |     |     |     |    |    |    |    |
|             |     |    |     |     |     |    |    |    |    |

### **Parameter**

Distance: 3.000

Propagation type: Hemi-spherical

Equivalent absorption 20.00

area:

www.ostberg.com Page 3/4



#### **Dimensions**





## Wi