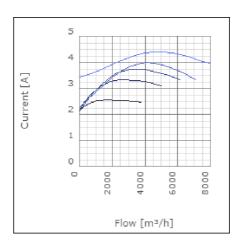

level at 3 m                               | 57            | dB(A) |
| Length                                                    | 912           | mm    |
| Width                                                     | 843           | mm    |
| Height                                                    | 554           | mm    |
| Weight                                                    | 64            | kg    |
| Enclosure class, motor                                    | 44            | IP    |
| Insulation class, motor                                   | F             |       |
| Capacitor                                                 | 25            | μF    |
| Duct connection                                           | 800x500<br>mm |       |

www.ostberg.com Page 1/4



# Diagrams













www.ostberg.com Page 2/4



## Sound





|             | Tot | 63 | 125 | 250 | 500 | 1k | 2k | 4k | 8k |
|-------------|-----|----|-----|-----|-----|----|----|----|----|
| Inlet       | -   | -  | -   | -   | -   | -  | -  | -  | -  |
| Outlet      | -   | -  | -   | -   | -   | -  | -  | -  | -  |
| Surrounding | -   | -  | -   | -   | -   | -  | -  | -  | -  |
| Surrounding | -   | -  | -   | -   | -   | -  | -  | -  | -  |
| 120         |     |    |     |     |     |    |    |    |    |
| 120         |     |    |     |     |     |    |    |    |    |
|             |     |    |     |     |     |    |    |    |    |

### **Parameter**

Distance: 3.000

Propagation type: Hemi-spherical

Equivalent absorption 20.00

area:

www.ostberg.com Page 3/4



#### **Dimensions**





##