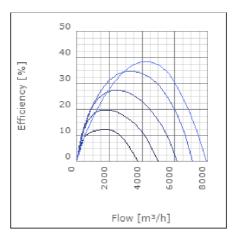

3 m                               | 57            | dB(A) |
| Length                                                    | 912           | mm    |
| Width                                                     | 843           | mm    |
| Height                                                    | 554           | mm    |
| Weight                                                    | 64            | kg    |
| Enclosure class, motor                                    | 44            | IP    |
| Insulation class, motor                                   | F             |       |
| Capacitor                                                 | 25            | μF    |
| Duct connection                                           | 800x500<br>mm |       |

www.ostberg.com Page 1/4



# Diagrams













www.ostberg.com Page 2/4



## Sound





|             | Tot | 63 | 125 | 250 | 500 | 1k | 2k | 4k | 8k |
|-------------|-----|----|-----|-----|-----|----|----|----|----|
| Inlet       | -   | -  | -   | -   | -   | -  | -  | -  | -  |
| Outlet      | -   | -  | -   | -   | -   | -  | -  | -  | -  |
| Surrounding | -   | -  | -   | -   | -   | -  | -  | -  | -  |
| Surrounding | -   | -  | -   | -   | -   | -  | -  | -  | -  |
| 120         |     |    |     |     |     |    |    |    |    |
| 120         |     |    |     |     |     |    |    |    |    |
|             |     |    |     |     |     |    |    |    |    |

### **Parameter**

Distance: 3.000

Propagation type: Hemi-spherical

Equivalent absorption 20.00

area:

www.ostberg.com Page 3/4



#### **Dimensions**





## Wiring d