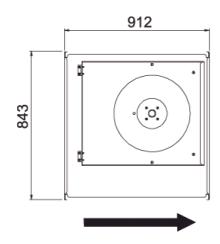

#### Technical data

| Parameter                                                 | Value         | Unit  |
|-----------------------------------------------------------|---------------|-------|
| Voltage                                                   | 230           | V     |
| Phase                                                     | 1             | ~     |
| Frequency                                                 | 50            | Hz    |
| Power                                                     | 0.87          | kW    |
| Current                                                   | 4.44          | Α     |
| R.p.m.                                                    | 15            | r/s   |
| Max. temperature of transported air                       | 40            | °C    |
| Max. temperature of transported air when speed-controlled | 40            | °C    |
| Sound pressure level at 3 m                               | 57            | dB(A) |
| Length                                                    | 912           | mm    |
| Width                                                     | 843           | mm    |
| Height                                                    | 554           | mm    |
| Weight                                                    | 64            | kg    |
| Enclosure class, motor                                    | 44            | IP    |
| Insulation class, motor                                   | F             |       |
| Capacitor                                                 | 25            | μF    |
| Duct connection                                           | 800x500<br>mm |       |

#### **Dimensions**