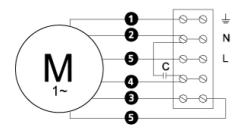

## Wiring diagram

4040004

- M = Fan Motor
- M1) = Fan Motor
- M2 = Fan Motor
- (M3) = Rotor Motor
- = Yellow/Green
- 2 = Black
- E Blue
- 4 = Brown
- = White (TW)
- O = Orang
- 7 = Grey
- 8 = Red 9 = Green
- 10= Violet