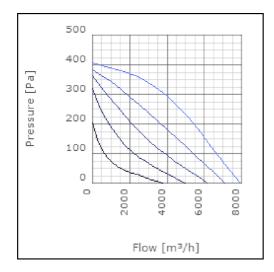

| dB(A) |
| Length                                                    | 912           | mm    |
| Width                                                     | 843           | mm    |
| Height                                                    | 554           | mm    |
| Weight                                                    | 64            | kg    |
| Enclosure class, motor                                    | 44            | IP    |
| Insulation class, motor                                   | F             |       |
| Capacitor                                                 | 25            | μF    |
| Duct connection                                           | 800x500<br>mm |       |

www.ostberg.com Page 1/4



# Diagrams













www.ostberg.com Page 2/4



## Sound





|             | Tot | 63 | 125 | 250 | 500 | 1k | 2k | 4k | 8k |
|-------------|-----|----|-----|-----|-----|----|----|----|----|
| Inlet       | -   | -  | -   | -   | -   | -  | -  | -  | -  |
| Outlet      | -   | -  | -   | -   | -   | -  | -  | -  | -  |
| Surrounding | -   | -  | -   | -   | -   | -  | -  | -  | -  |
| Surrounding | -   | -  | -   | -   | -   | -  | -  | -  | -  |
| 120         |     |    |     |     |     |    |    |    |    |
| 120         |     |    |     |     |     |    |    |    |    |
|             |     |    |     |     |     |    |    |    |    |

### **Parameter**

Distance: 3.000

Propagation type: Hemi-spherical

Equivalent absorption 20.00

area:

www.ostberg.com Page 3/4



#### **Dimensions**





## Wiring diagram

4040004



- M = Fan Motor
- M1)